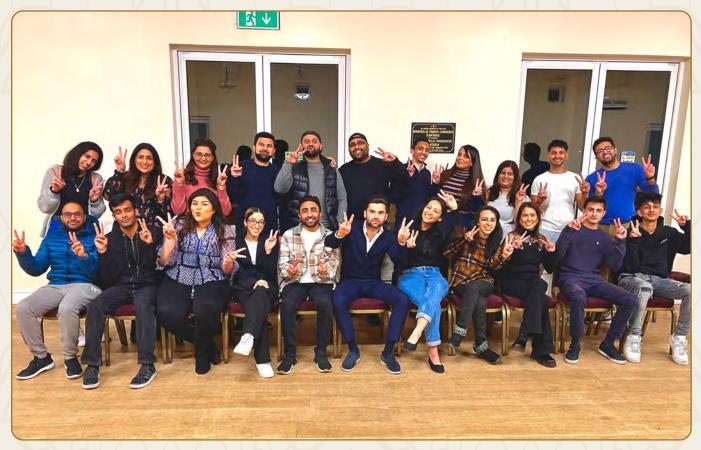

# 425 Committee 2023-24

Left to Right (Top row) - Sanika, Meera, Roshni, Ravi, Shyam, Niraj, Shrey, Anneka, Shriya, Vinay, Tulsi Left to Right (Bottom row) - Rahul, Ashish, Saloni, Amy, Savan, Shilan, Shivangi, Anisha, Chandni, Vivek, Aaron. Not in photo - Ashna