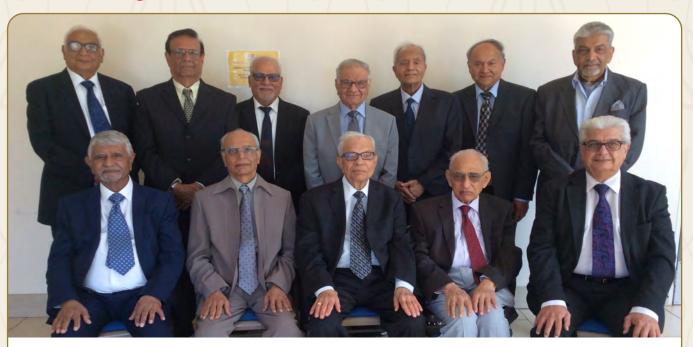

## Senior Men Committee 2023-24

#### LOHANA SOCIAL CENTRE (SENIOR MEN) COMMITTEE

#### Sitting from left to right

Nanubhai Suchak, Kantibhai Kakad (Treasurer), Chandubhai Rughani (Chairman), Kantibhai Hindocha (Secretary), Narendra (Janu) Kotecha

Standing from left to right:

Hemant Nathwani, Bhikhubhai Radia, Pankaj Sedani, Ratilal Ondhia , Vinod Chande, Vinod Nathwani, Dinesh Popat