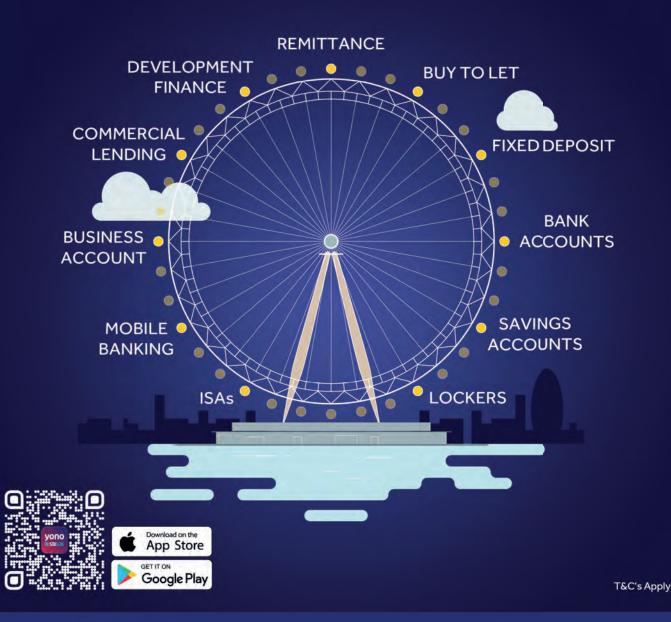

## With you through ups and downs.

sbiuk.statebank 0800 532 532 City of London | Birmingham | Coventry | East Ham | Golders Green | Harrow Hounslow | Leicester | Manchester | Southall | Wolverhampton

Personal banking | Corporate Finance | Internet Banking | Buy-Tc-Let Mortgages | Money Transfer | Commercial Lending | Safe Deposit Lockers

State Bank of India (UK) Limited ("SBI UK") is authorised by the Prudential Regulation Authority and regulated by the Financial Conduct Authority and the Prudential Regulation Authority (Financial Services Register number: 757156). SBI UK is registered in England and Wales (Registered no: 10436460), with a registered office at 15-17 King Street, London EC2V 8EA, Your eligible deposits with State Bank of India (UK) Limited are protected up to a total of £85,000 by the Financial Services Compensation Scheme, the UK's deposit protection scheme. For further information, please visit www.fscs.org.uk. Terms & Conditions Apply. For more information or clarification, visit us at our website sbluk statebank or visit vour local branch. The contact centre (0800 532 532) is open 24/7.