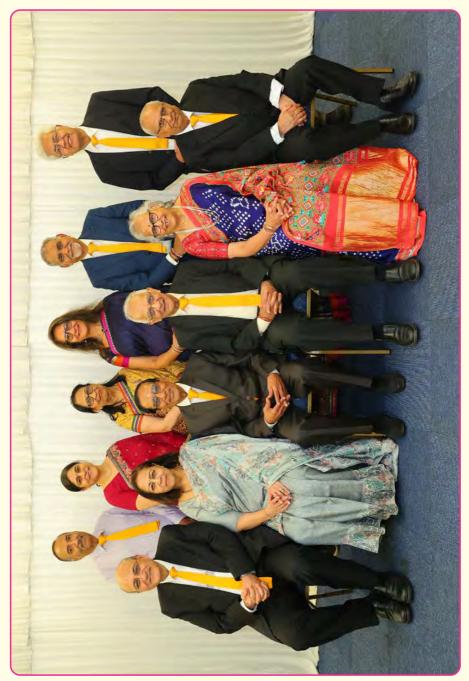

#### LCNL Executive Committee

Dilip Manek, Madhu Popat and Haruben Chotai Dipen Tanna, Tulsi Tanna, Sudhir Jagsi, Rajnikant Sawjani, Sadhna Mehta & Bhavisha Thakrar, **Back row left to right:** Pushpaben Karia, Prafula Chotai, Prafap Khagram, Sailesh Mehta, Jeet Rughani, Amit Karia, Sheetal Barai Meena Jasani. Amit Chandarana, Dinesh Shonchhatra, Dhiru Savani, Chandubhai Rughani, Urmila Thakkar & Bharat Sodha. **Missing:** Rishi Raja, Bharat Ghelani, Pratibha Lakhani, Vinodbhai Kotecha, Manish Sangani, Shrey Khakhria, Jay Ruparelia